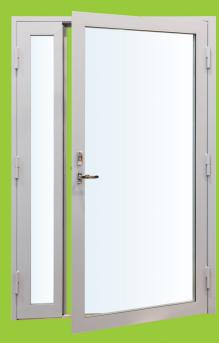

## **TK-06**

TK-06 type fire rated steelprofile doors are suitable for both – interior and exterior use

## El<sub>2</sub>60 Sa

Single leaf with side parts 1720x2910 Double leaf with side parts 3180x3300

## El<sub>2</sub>60 S200

Single leaf with side parts 1720x2910 Double leaf with side parts 2990x2990

- produced from Stålprofil profile serie, but also available as stainless steel
- profile debth 65/70/90 mm
- glass maximum thickness 43/48 mm
- different threshold types (incl. automatic drop down seal)
- stainless steel threshold and welded + painted hinges in standard solution
- powder painted according to RAL Classic or NCS catalogue, exterior doors are also zn-primed
- · kick plates available as extras