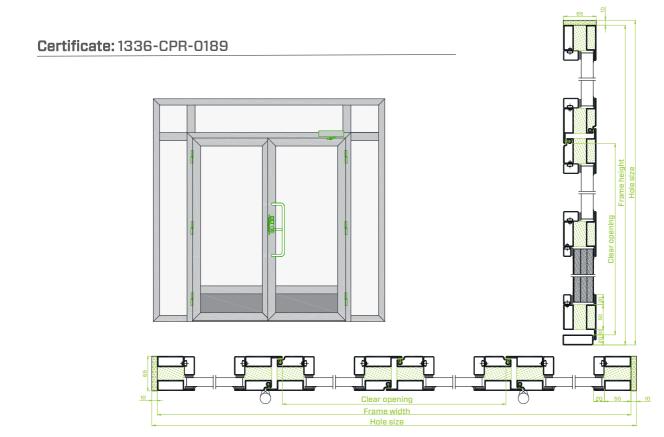

## El<sub>2</sub>60 Sa

Single leaf with side parts 1720x2910 Double leaf with side parts 3180x3300

## El<sub>2</sub>60 S200

Single leaf with side parts 1720x2910 Double leaf with side parts 2990x2990

- produced from Stålprofil profile serie, but also available as stainless steel
- profile debth 65/70/90 mm
- glass maximum thickness 43/48 mm
- different threshold types (incl. automatic drop down seal)
- stainless steel threshold and welded + painted hinges in standard solution
- powder painted according to RAL Classic or NCS catalogue, exterior doors are also zn-primed
- · kick plates available as extras